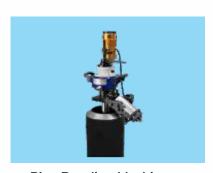

### FIRE TUBE BOILER TUBE CLEANING SYSTEM

**FLEXIBLE SHAFT MACHINE ('BFM' SERIES):** 

It is a 3 phase electric motor (2800 rpm) mounted on 3 wheel trolley fitted with a carrying trolley. Horse power of motor is selected depending upon the length & size of shaft, and type of scaling. Push button starter is provided to control the motor. Each machine is fully wired, carefully tested & fitted with a 10 ft. Length (Or longer if required) PVC cable to main supply. Motors are available in enclosed system as well as in open system (i.e. Without covering of above motor.)

| Model    | Motor<br>HP | Power<br>KW | Electric Supply             | Speed<br>RPM | Tube I.D.   | Inch       |
|----------|-------------|-------------|-----------------------------|--------------|-------------|------------|
| BFM - 50 | 5.0         | 3.730       | 440 V 3 Phase<br>50 C/S A/C | 2800         | 38.10-101.6 | 1.1/2"-4.0 |