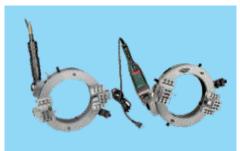

## **CHILLER / CONDENSER TUBE CLEANER**

# **ELECTRIC TUBE CLEANERS ( VICTOR SERIES)**

"SHINGARE" Make Newly Launched Variable Speed Tube Cleaning Machine

# **Description:**

- In Electric Tube Cleaner, the brushes or other cleaning tools are rotated through a tube at tip of Flexible Shaft, Simultaneously water gets injected, hence loosen deposits leaving tubes cleaned Flexible Shafts ensure use in bent tubes.
- All models consist of too! storage box, single direction foot switch mobile dolly.
- This machine is popular among our customers who has Soft scale in their condenser tube. 'We have to run Machine at lower speed if scale is hard / very hard.

| MODEL NO. | мот | OR   | TUB       | E ID      | SPEED RPM |
|-----------|-----|------|-----------|-----------|-----------|
| 65221161  | HP  | KW   | INCH      | ММ        | RPM       |
| VICTOR-4  | 1.0 | 0.74 | 1/4-1     | 6.4-25.4  | 0-1440    |
| VICTOR-5  | 2.0 | 1.50 | 1/4-1.1/2 | 6.4-38.10 | 0-1440    |