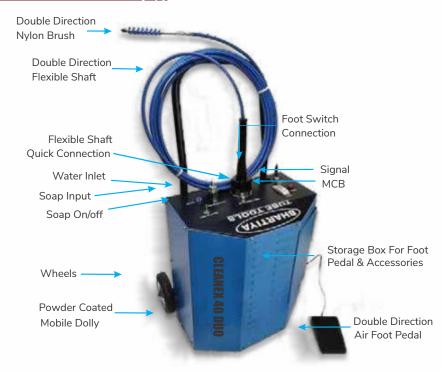

# CLEANEX-40 DUO

"SHINGARE" Make Newly Launched CLEANEX-40 DUO Series Electric Chiller/condenser Tube Cleaning Machine. In This Model We Have Provided A Double Direction Shaft Which Results In Efficient Cleaning.

### Features:

- This machine is Suitable for Tube I.D. 13mm to 30mm.
- Electrical tube cleaner is environment friendly, compact and easily maneuverable unit.
- In this model we have provided a double direction shaft which results in efficient cleaning.
- You can inject Chemical/soap solution along with water by using Cleanex-40 Duo machine.
- In this machine, water flushes with soap solution at pressure of 4-5 bar and 7 l pm approximately.
- Machine has air operated foot switch with pedal for safety of operator from short circuit due to water see page.
- Machine has Powder Coated Body. This body has Louver ventilation which will help to exhortation of hot air and automatically life of machine increases.

# **SPECIFICATION**

| MODEL NO.      | МО | TOR  | TUI            | SPEED        |      |
|----------------|----|------|----------------|--------------|------|
| MODEL NO.      | HP | KW   | INCH           | ММ           | RPM  |
| CLEANEX 40 DUO | 1  | 0.75 | 1/2" to 1"     | 13.0 to 25.0 | 1400 |
| CLEANEX 50 DUO | 2  | 1.5  | 1/2"+- 1 1/2"  | 12.0+- 20.1  | 910  |
| CLEANEX 60 DUO | 2  | 1.5  | 1/2" to 1.1/2" | 13.0 to 38.1 | 1410 |