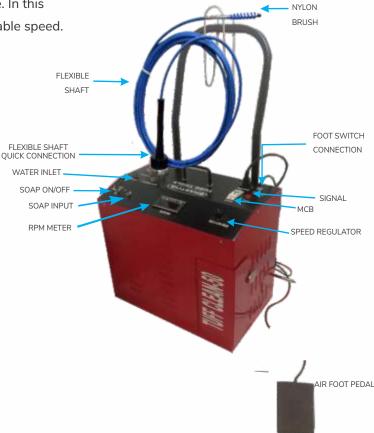

# TUFF CLEAN-50 DUO

**SHINGARE** Make Newly Launched **Tuff Clean-50 Duo** Series Electric Chiller/Condenser Tube Cleaning Machine.

in this model we have given Chemical cleaning and variable speed. BEST for hard scale cleaning.

## **Features:**

- This machine is Suitable for Tube I.D. 13mm to 25mm.
- Electrical tube cleaner is environment friendly, compact and easily maneuverable unit.
   in this model we have given Chemical cleaning and variable speed. BEST for hard scale cleaning.
- In this machine, water flushes with soap solution at pressure of 4-5 bar and 7 lpm approximately.
- Machine has air operated foot switch with pedal for safety of operator from short circuit due to water see page.
- Machine has Powder Coated Body. This body has Louver ventilation which will help to exhortation
  of hot air and automatically life of machine increases.

# **SPECIFICATION**

| MODEL NO.         | МО | TOR  | TUB        | E ID         | VARIABLE SPEED |  |
|-------------------|----|------|------------|--------------|----------------|--|
| MODEL NO.         | НР | KW   | INCH       | ММ           | RPM            |  |
| TUFF CLEAN-50 DUO | 2  | 1.50 | 1/2" to 1" | 13.0 to 25.0 | 0-1440         |  |