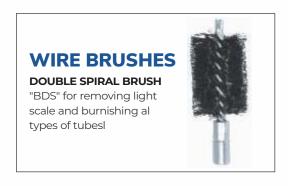

#### **NYLON BRUSHES**

Used for removing soft deposits in straight non-ferrous tubes (copper, brass, plastic, etc).

#### **BRASS BRUSHES**

Used for removing soft and light scale deposits in straight, non-ferrous tubes.

#### STAINLESS STEEL BRUSHES

Used for removing soft and light scale deposits in straight ferrous tubes. (carbon steel, stainless steel, etc).

#### **ABRASIVE BRUSHES**

Used for Hard scale in Copper & Brass Tubes only.

#### SPIN-GRIT BRUSHES

These brushed used for removing soft and light scale deposits in straight, ferrous and non-ferrous tubes.

Abrasive Brushes

| TU        | Spin-Grit |                      |
|-----------|-----------|----------------------|
| INCH      | MM        | Spin-Grit<br>Brushes |
| 1/4-3/8   | 6.4-9.5   | BSGB-050             |
| 7/16-9/16 | 11.1-14.3 | BSGB-075             |
| 5/8-11/16 | 15.9-17.5 | BSGB-100             |
| 3/4-1     | 19.1-25.4 | BSGB-125             |