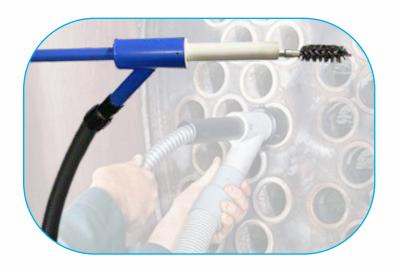

### FIRE TUBE BOILER SOOT COLLECTION MACHINE

Boiler Soot/Ash Recovery Machine is heavy duty vacuum generating machine extremely useful for cleaning or collecting of fire tube Boiler's ash or soot after or during tube cleaning operation.

Vac-Soot 60 machine is recommended to use along with electric driven boiler tube cleaner **BFM-50** or pneumatic driven tube cleanerB6000 air motors and accessories. "**SHINGARE**" has developed patented vacuum attachment which enables machine to recover ash or soot while doing boiler tube cleaning work.

- Designed for soot and scale recovery.
- Two heavy-duty motors for continuous use of the machine.
- Reusable filters which ultimately saves money.
- Portable and Easy to move machine.

- Motor Power 3 HP (2.2 kW) total, 1.5 HP (1.1 kW) per motor, By Pass Motors.
- Input Power 14 Amps, 230 V, 50/60 Hz AC (Other options available).
- Power Supply Cord 8 meters long.
- Hose Diameter 40mm.
- Air Displacement 220 CFM (106 l/s) 6. Dimension of machine (Inches) 25 x 22 x 39.