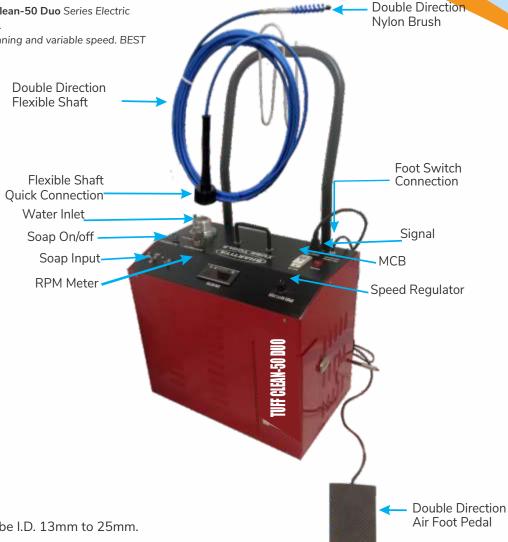

## **ELECTRIC TUBE CLEANERS (CLEANEX TUFF CLEAN SERIES)**

"SHINGARE" Make Newly Launched Tuff Clean Series.

Electric Chiller/Condenser Tube Cleaning Machine. In this model we have given Chemical cleaning and variable speed. BEST for hard scale cleaning.

## Features:

- This machine is Suitable for Tube I.D. 13mm to 25mm.
- Electrical tube cleaner is environment friendly, compact and easily maneuverable unit in this model we have given Chemical cleaning and variable speed. BEST for hard scale cleaning.
- In this machine, water flushes with soap solution at pressure of 4-5 bar and 7 lpm approximately.
- Machine has air operated foot switch with pedal for safety of operator from short circuit due to water see page.
- Machine has Powder Coated Body. This body has Louver ventilation which will help to exhortation of hot air and automatically life of machine increases.

# **SPECIFICATION**

| MODEL NO.     | MOTOR |      | TUBE I     | VARIABLE SPEED |        |
|---------------|-------|------|------------|----------------|--------|
|               | HP    | KW   | INCH       | ММ             | RPM    |
| TUFF CLEAN-50 | 2     | 1.50 | 1/2" to 1" | 13.0 to 25.0   | 0-1440 |