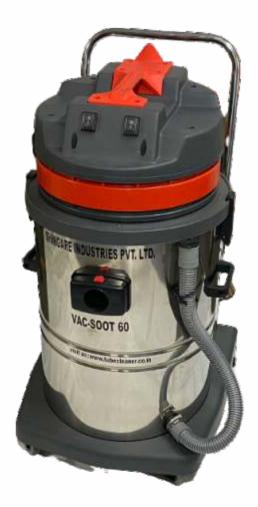

### FIRE TUBE BOILER SOOT COLLECTION MACHINE

Boiler Soot/Ash Recovery Machine is heavy duty vacuum generating machine extremely useful for cleaning or collecting of fire tube Boiler's ash or soot after or during tube cleaning operation.

Vac-Soot 60 machine is recommended to use along with electric driven boiler tube cleaner **BFM-50** or pneumatic driven tube cleanerB6000 air motors and accessories. "**SHINGARE**" has developed patented vacuum attachment which enables machine to recover ash or soot while doing boiler tube cleaning work.

- Designed for soot and scale recovery.
- Two heavy-duty motors for continuous use of the machine.
- Reusable filters which ultimately saves money.
- Portable and Easy to move machine.

- Motor Power 3 HP (2.2 kW) total, 1.5 HP (1.1 kW) per motor, By Pass Motors.
- Input Power 14 Amps, 230 V, 50/60 Hz AC (Other options available).
- Power Supply Cord 8 meters long.
- Hose Diameter 40mm.
- Air Displacement 220 CFM (106 l/s) 6. Dimension of machine (Inches) 25 x 22 x 39.