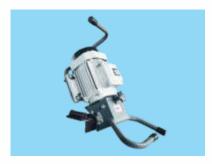

## 'BHARTIYA' FLEXIBLE SHAFTS ('BFS' SERIES):

It is used for cleaning of tube by transmitting power in terms of rotation for motor unit to tool head cutter or brush within tube.

|       | ER CORE<br>MM (INCH  | 13 MM<br>(½")       |            |
|-------|----------------------|---------------------|------------|
|       | TER CASI<br>MM (INCH | 24.0 MM<br>(15/16") |            |
|       | LENGTH               | •                   |            |
| Mtrs. | Feet                 | Sr. No.             | MODEL NO.  |
| 8.0   | 27.0                 | 1                   | BFS-105-27 |
| 10.0  | 33.0                 | 2                   | BFS-105-33 |
| 12.0  | 40.0                 | 3                   | BFS-105-40 |