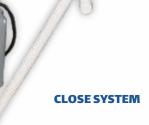

## **FLEXIBLE SHAFT**

While ordering flexible shafts and accessories, each item should be ordered for specific tube / pipes size or range.

Stainless steel inner core ensures our shafts have longest life, resistance to corrosion

To order flexible shaft (s) determine tube I.D. & Length of longest tube (s). Order flexible shaft (s) to correspond with tube I.D. (s), & length. Please ask for special or longer length.

Special Tough Moulded End Cap & Gaurd

Shaft Stopper

| Tube ID range |           | Flexible Shaft                                                                                        | Flexible shaft Length                  |                                                   | Nylon Ca | Nylon Casing O.D. |      | ore O.D. | Tool End |
|---------------|-----------|-------------------------------------------------------------------------------------------------------|----------------------------------------|---------------------------------------------------|----------|-------------------|------|----------|----------|
| ММ            | INCH      | Model No.                                                                                             | FEET                                   | MTRS.                                             | INCH     | ММ                | INCH | ММ       | Thread   |
| 6.4-9.5       | 1/4-3/8   | NFSC-701-12<br>NFSC-701-25                                                                            | 12<br>25                               | 3.7<br>7.6                                        | 1/4      | 6.4               | 1/8  | 3.2      | 8-32 F   |
| 11.1-12.7     | 7/16-1/2  | NFSC-702-12<br>NFSC-702-17<br>NFSC-702-25<br>NFSC-702-35<br>NFSC-702-45                               | 12<br>17<br>25<br>35<br>45             | 3.7<br>5.2<br>7.6<br>10.7<br>13.7                 | 3/8      | 9.5               | 1/4  | 6.4      | 1/4-28 F |
| 14.3-25.4     | 9/16-1    | NFSC-703-12<br>NFSC-703-17<br>NFSC-703-25<br>NFSC-703-35<br>NFSC-703-45<br>NFSC-703-60<br>NFSC-703-75 | 12<br>17<br>25<br>35<br>45<br>60<br>75 | 3.7<br>5.2<br>7.6<br>10.7<br>13.7<br>18.3<br>22.9 | 1/2      | 12.7              | 5/16 | 7.9      | 1/4-28 F |
| 22.1-38.1     | 7/8-1.1/2 | NFSC-705-12<br>NFSC-705-25<br>NFSC-705-35<br>NFSC-705-45                                              | 12<br>25<br>35<br>45                   | 3.7<br>7.6<br>10.7<br>13.7                        | 3/4      | 19.1              | 1/2  | 12.7     | 1/2-12 F |