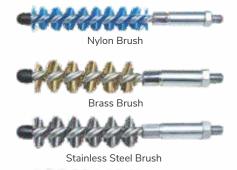

#### **NYLON BRUSHES**

Used for removing soft deposits in straight non-ferrous tubes (copper, brass, plastic, etc).

#### **BRASS BRUSHES**

Used for removing soft and light scale deposits in straight, non-ferrous tubes.

#### STAINLESS STEEL BRUSHES

Used for removing soft and light scale deposits in straight ferrous tubes. (carbon steel, stainless steel, etc).