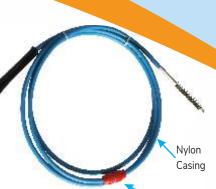

## **FLEXIBLE SHAFT**

While ordering flexible shafts and accessories, each item should be ordered for specific tube / pipes size or range.

Stainless steel inner core ensures our shafts have longest life, resistance to corrosion

To order flexible shaft (s) determine tube I.D. & Length of longest tube (s). Order flexible shaft (s) to correspond with tube I.D. (s), & length. Please ask for special or longer length.

Special Tough Moulded End Cap & Gaurd

Shaft Stopper

| Tube ID range |           | Flexible Shaft                                                                                        | Flexible shaft Length                  |                                                   | Nylon Ca | Nylon Casing O.D. |      | ore O.D. | Tool End |
|---------------|-----------|-------------------------------------------------------------------------------------------------------|----------------------------------------|---------------------------------------------------|----------|-------------------|------|----------|----------|
| ММ            | INCH      | Model No.                                                                                             | FEET                                   | MTRS.                                             | INCH     | ММ                | INCH | ММ       | Thread   |
| 6.4-9.5       | 1/4-3/8   | NFSC-701-12<br>NFSC-701-25                                                                            | 12<br>25                               | 3.7<br>7.6                                        | 1/4      | 6.4               | 1/8  | 3.2      | 8-32 F   |
| 11.1-12.7     | 7/16-1/2  | NFSC-702-12<br>NFSC-702-17<br>NFSC-702-25<br>NFSC-702-35<br>NFSC-702-45                               | 12<br>17<br>25<br>35<br>45             | 3.7<br>5.2<br>7.6<br>10.7<br>13.7                 | 3/8      | 9.5               | 1/4  | 6.4      | 1/4-28 F |
| 14.3-25.4     | 9/16-1    | NFSC-703-12<br>NFSC-703-17<br>NFSC-703-25<br>NFSC-703-35<br>NFSC-703-45<br>NFSC-703-60<br>NFSC-703-75 | 12<br>17<br>25<br>35<br>45<br>60<br>75 | 3.7<br>5.2<br>7.6<br>10.7<br>13.7<br>18.3<br>22.9 | 1/2      | 12.7              | 5/16 | 7.9      | 1/4-28 F |
| 22.1-38.1     | 7/8-1.1/2 | NFSC-705-12<br>NFSC-705-25<br>NFSC-705-35<br>NFSC-705-45                                              | 12<br>25<br>35<br>45                   | 3.7<br>7.6<br>10.7<br>13.7                        | 3/4      | 19.1              | 1/2  | 12.7     | 1/2-12 F |