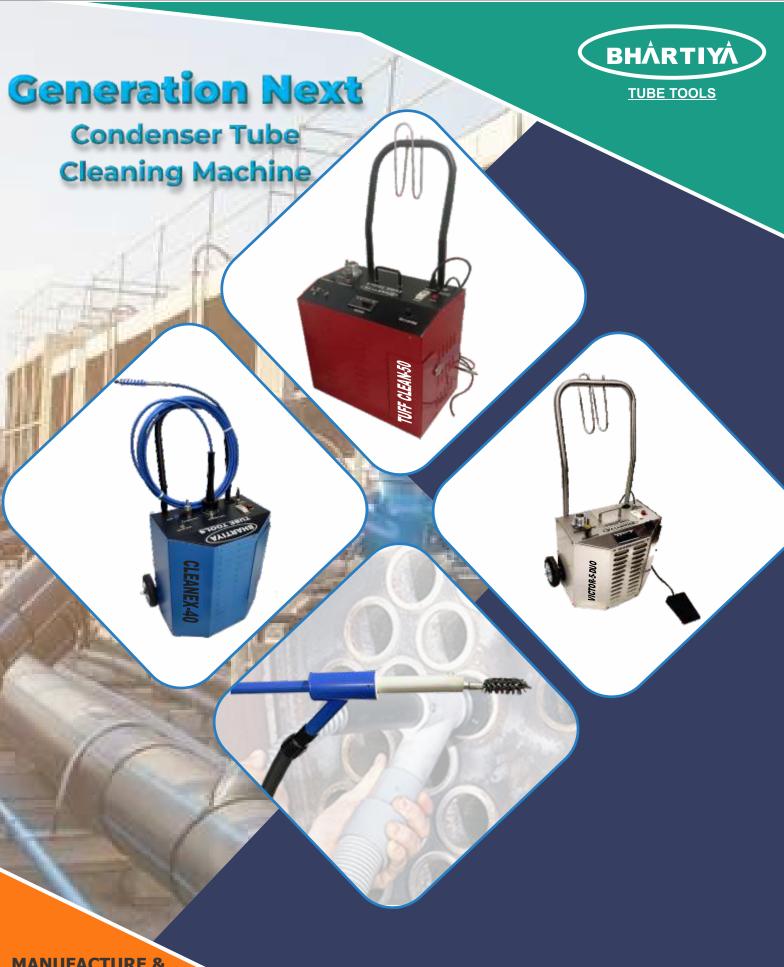

### FIRE TUBE BOILER TUBE CLEANING SYSTEM

**FLEXIBLE SHAFT MACHINE ('BFM' SERIES):** 

It is a 3 phase electric motor (2800 rpm) mounted on 3 wheel trolley fitted with a carrying trolley. Horse power of motor is selected depending upon the length & size of shaft, and type of scaling. Push button starter is provided to control the motor. Each machine is fully wired, carefully tested & fitted with a 10 ft. Length (Or longer if required) PVC cable to main supply. Motors are available in enclosed system as well as in open system (i.e. Without covering of above motor.)

| Model    | Motor<br>HP | Power<br>KW | Electric Supply             | Speed<br>RPM | Tube I.D.   | Inch       |
|----------|-------------|-------------|-----------------------------|--------------|-------------|------------|
| BFM - 50 | 5.0         | 3.730       | 440 V 3 Phase<br>50 C/S A/C | 2800         | 38.10-101.6 | 1.1/2"-4.0 |