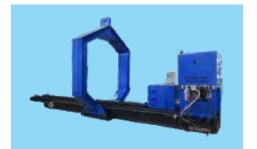

### FIRE TUBE BOILER SOOT COLLECTION MACHINE

Boiler Soot/Ash Recovery Machine is heavy duty vacuum generating machine extremely useful for cleaning or collecting of fire tube Boiler's ash or soot after or during tube cleaning operation.

Vac-Soot 60 machine is recommended to use along with electric driven boiler tube cleaner **BFM-50** or pneumatic driven tube cleanerB6000 air motors and accessories. "**SHINGARE**" has developed patented vacuum attachment which enables machine to recover ash or soot while doing boiler tube cleaning work.

- Designed for soot and scale recovery.
- Two heavy-duty motors for continuous use of the machine.
- Reusable filters which ultimately saves money.
- Portable and Easy to move machine.

- Motor Power 3 HP (2.2 kW) total, 1.5 HP (1.1 kW) per motor, By Pass Motors.
- Input Power 14 Amps, 230 V, 50/60 Hz AC (Other options available).
- Power Supply Cord 8 meters long.
- Hose Diameter 40mm.
- Air Displacement 220 CFM (106 l/s) 6. Dimension of machine (Inches) 25 x 22 x 39.