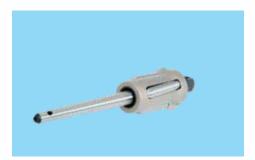

## **CHILLER / CONDENSER TUBE CLEANER**

# **ELECTRIC TUBE CLEANERS ( VICTOR SERIES)**

"SHINGARE" Make Newly Launched Variable Speed Tube Cleaning Machine

# **Description:**

- In Electric Tube Cleaner, the brushes or other cleaning tools are rotated through a tube at tip of Flexible Shaft, Simultaneously water gets injected, hence loosen deposits leaving tubes cleaned Flexible Shafts ensure use in bent tubes.
- All models consist of too! storage box, single direction foot switch mobile dolly.
- This machine is popular among our customers who has Soft scale in their condenser tube. 'We have to run Machine at lower speed if scale is hard / very hard.