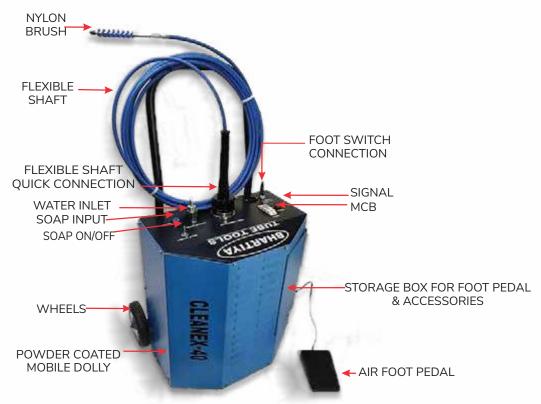

## **ELECTRIC TUBE CLEANERS ( CLEANEX SERIES)**

"SHINGARE" Make Newly Launched Cleanex Series Electric Chiller/condenser Tube Cleaning Machine.

### **Features:**

- This machine is Suitable for Tube I.D. 13mm to 38.1mm
- Electrical tube cleaner is environment friendly, compact and easily maneuverable unit.

You can inject Chemical/soap solution along with water by using Cleanex-40 machine.

In this machine, water flushes with soap solution at pressure of 4-5 bar and 7 lpm approximately.

- Machine has air operated foot switch with pedal for safety of operator from short circuit due to water see page.
- Machine has Powder Coated Body. This body has Louver ventilation which will help to exhortation of hot air and automatically life of machine increases.

# SPECIFICATION |

| MODEL NO.  | мот        | OR   | TUB            | SPEED        |      |
|------------|------------|------|----------------|--------------|------|
| MODEL NO.  | HP         | KW   | INCH           | ММ           | RPM  |
| Cleanex 40 | 1          | 0.75 | 1/2" to 1"     | 13.0 to 25.0 | 1400 |
| Cleanex 50 | 2          | 1.5  | 1/2" to 1.1/2" | 6.35 to 38.1 | 910  |
| Cleanex 60 | Cleanex 60 |      | 1/2 (0 1.1/2   | 0.55 (0 56.1 | 1440 |