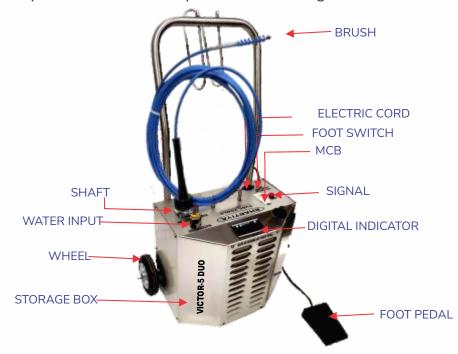

# **ELECTRIC TUBE CLEANERS ( VICTOR SERIES)**

"SHINGARE" Make Newly Launched Variable Speed Tube Cleaning Machine

# **Description:**

- In Electric Tube Cleaner, the brushes or other cleaning tools are rotated through a tube at tip of Flexible Shaft, Simultaneously water gets injected, hence loosen deposits leaving tubes cleaned Flexible Shafts ensure use in bent tubes.
- All models consist of too! storage box, single direction foot switch mobile dolly.
- This machine is popular among our customers who has Soft scale in their condenser tube. 'We have to run Machine at lower speed if scale is hard / very hard.

| MODEL NO. | мот | OR   | TUB       | E ID      | SPEED RPM |
|-----------|-----|------|-----------|-----------|-----------|
| 65221161  | HP  | KW   | INCH      | ММ        | RPM       |
| VICTOR-4  | 1.0 | 0.74 | 1/4-1     | 6.4-25.4  | 0-1440    |
| VICTOR-5  | 2.0 | 1.50 | 1/4-1.1/2 | 6.4-38.10 | 0-1440    |